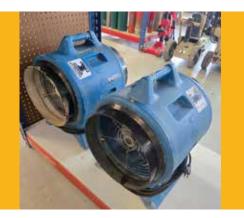

## **Ventilation**

High Flow Temporary ventilation fans remove moisture and other potential hazardous atmospheres

Ozone Generators