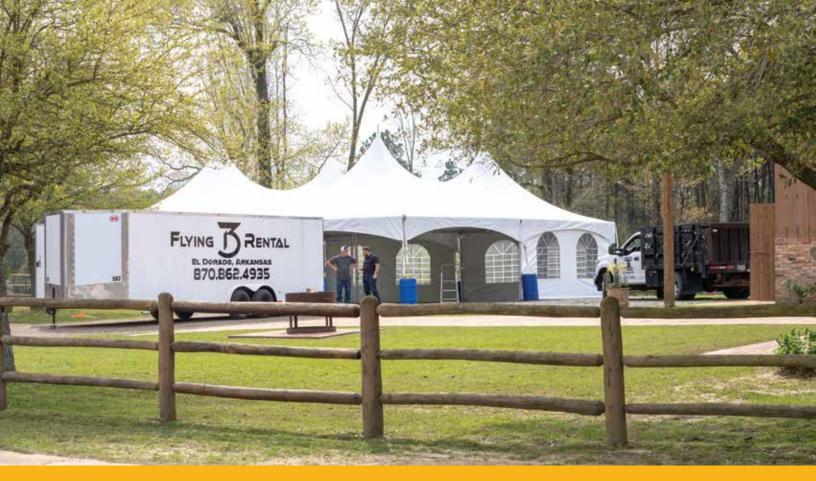

#### **Tents**

Flying B Rental provides versatile tents with open or enclosed sides, ideal for events, work sites, or shelters. Optional heating, cooling, and lighting packages ensure comfort and functionality. Durable and easy to set up, our tents are the perfect solution for any need.

Sizes

10x10, 10X20, 20x20, 20x40, 20x60, 40x40, 40x80