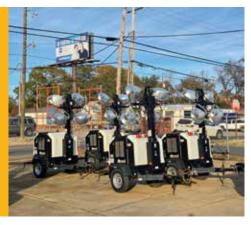

## **Temporary Scene Lighting**

Flying B Rental offers portable light towers to provide reliable, high-intensity lighting for any job site or event. Easy to transport and set up, our light towers ensure visibility and safety, even in the most challenging conditions. Depend on us for durable, efficient lighting solutions whenever and wherever you need them.