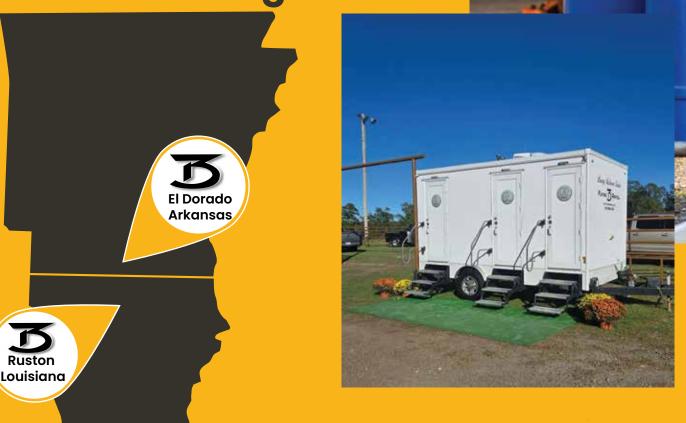

## **Locations**

#### Serving South Arkansas & North Louisiana

Flying B Rental is proud to have offices in El Dorado, Arkansas, and Ruston, Louisiana, allowing us to efficiently serve customers across Arkansas, Louisiana, Mississippi, and Texas. With strategically located offices, we're able to offer fast, reliable service and a wide range of rental equipment to support your projects and events, no matter where you are. Reach out today and experience the convenience and expertise of Flying B Rental in your region.

**Regional Coverage** 