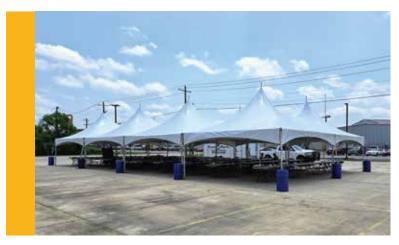

#### **Tents**

Flying B Rental provides versatile tents with open or enclosed sides, ideal for events, work sites, or shelters. Optional heating, cooling, and lighting packages ensure comfort and functionality. Durable and easy to set up, our tents are the perfect solution for any need.

Sizes

10x10, 10X20, 20x20, 20x40, 20x60, 40x40, 40x80