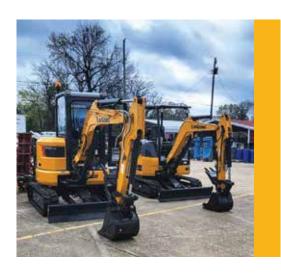

## Excavation / Demolition Equipment

Mini Excavators available in 3-4 Ton capacity