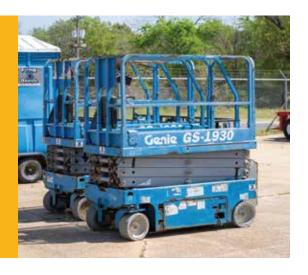

#### **Manlifts**

Flying B Rental provides dependable manlifts to safely and efficiently handle your elevated work needs. Designed for ease of use and stability, our manlifts are ideal for construction, maintenance, or industrial projects. With a range of sizes and features, we have the right solution to help you get the job done at any height.