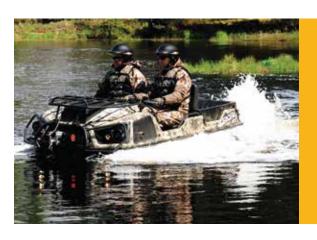

## Argo XTV (Amphibiou Vehicles)

Flying B Rental offers Argo Amphibious XTVs for rent, providing unmatched versatility for navigating challenging terrains, including water, mud, and rough landscapes. Ideal for industrial, emergency, or recreational use, these rugged vehicles are built to perform in the toughest conditions.