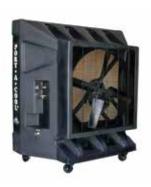

## **Temporary Heating & Air Conditioning**

We offer Several types of Portable Air Conditioning and heating systems

- 36" Porta-cool
- 175,000 BTU Portable Heat/AC
- 80,000 BTU Portable Heat/AC