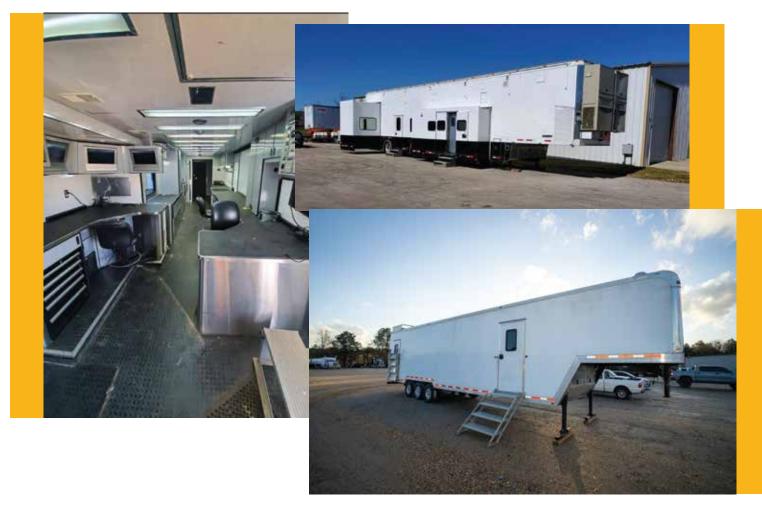

## **Mobile Command Centers**

Flying B Rental offers large mobile command trailers designed to support emergency response and critical operations. Equipped with advanced features and ample workspace, these trailers provide a reliable hub for coordination, communication, and decision-making in the field. Trust Flying B Rental for mobile solutions that keep your team connected and organized.