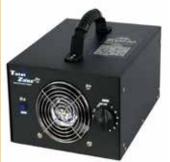

## **Ventilation**

High Flow Temporary ventilation fans remove moisture and other potential hazardous atmospheres

Ozone Generators